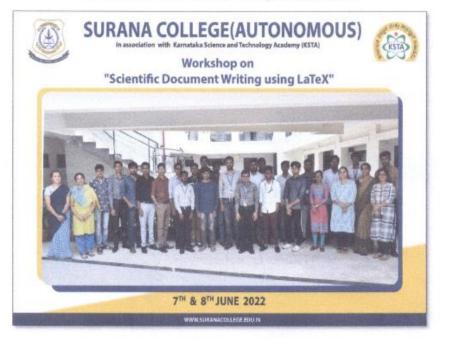

#### 1. Scientific Documentation Writing Using LaTex

SURANA COLLEGE Moulding Character & Careers То Dr AM Ramesh CEO, Karnataka Science and Technology Academy (KSTA) Respected Sir, With this letter, on behalf of Surana College (Autonomous), we are writing to thank you for from various institutions. As an institution with ambitions, we look forward to more collaborations with KSTA in the

#### Summary

The workshop titled "Scientific Document Writing using LaTeX" was conducted on 7<sup>th</sup> and 8<sup>th</sup> of June 2022 at Surana College, Kengeri Satellite Town. Further sections of this document summarize the learning aspects of the workshop.