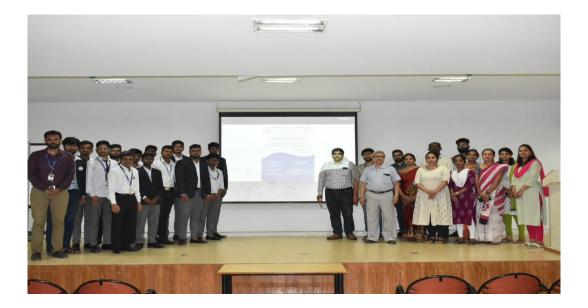

#### Glimpses

Here are some of the glimpses from the workshop. The workshop commenced with a formal inauguration on the morning of 7<sup>th</sup> June and ended with a valedictory function on the evening of 8<sup>th</sup> June.